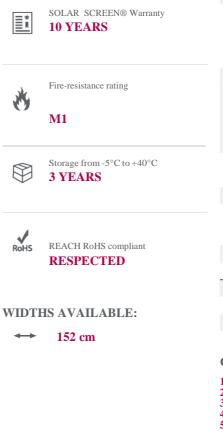

## **TECHNICAL DATASHEET**

Data calculated based on film applied to clear glass 3 mm thick (\*on double glazing 4-16-4)

| Ultraviolet transmission                                                                                    | 1 %                          | Clear si                     |
|-------------------------------------------------------------------------------------------------------------|------------------------------|------------------------------|
| Visible light transmission                                                                                  | 30 %                         | Tinted s                     |
| Reflection of external visible light<br>Reflection of internal visible light                                | 11 %<br>11 %                 | Reflecti<br>Clear de         |
| Total solar energy rejected<br>Total solar energy rejected 2<br>Solar ratio :                               | 39 %<br>35 %                 | Tinted of Reflection         |
| Solar energy reflection<br>Solar energy absorption<br>Solar energy transmission<br>Reduction in Solar Glare | 13 %<br>39 %<br>48 %<br>59 % | Gas-fill<br>STADII<br>STADII |
| g-value<br>u-value                                                                                          | 0.71<br>5.63                 | ✓Yes                         |
| Shading coefficient<br>Installation type                                                                    | 0.7<br>Internal ap           | oplication                   |
| Roll length<br>PET / PVC composition<br>Thickness<br>Colour : GREY                                          | 30,5 m<br>PET<br>50 μ        |                              |

## MAINTENANCE INSTRUCTIONS

Soapy water solution (ref. sun pose 0808 or 0805 Film on), do not clean for at least a month and do not apply any type of sticker or adhesive on the film.

Non-contractual data, SOLAR SCREEN® reserves the right to modify the composition of its films at any time.