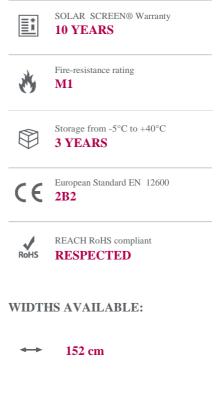

# MAINTENANCE INSTRUCTIONS

Soapy water solution (ref. sun pose 0808 or 0805 Film on), do not clean for at least a month and do not apply any type of sticker or adhesive on the film.

Non-contractual data, SOLAR SCREEN® reserves the right to modify the composition of its films at any time.